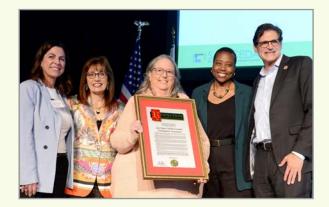

## SAMCEDA BOARD OF DIRECTORS UPDATE

During SAMCEDA's Annual Meeting featuring "THRED Talks" - Weaving San Mateo County Together event in June 2023, we honored our outgoing Chair of the Board, Stanford Medicine Children's Health's Sherri Sager and welcomed our incoming Chair, Genentech's Ariane Hogan.

SAMCEDA appreciates Chair Sager for serving as Chair of our Board for 8 years.

[From left to right: Stanford Medicine Children's Health's Sherri Sager and Genentech's Ariane Hogan ]

Also, SAMCEDA welcomed four new Members to our Board in 2023: