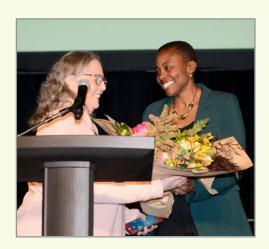

## SAMCEDA BOARD OF DIRECTORS UPDATE

During SAMCEDA's Annual Meeting featuring "THRED Talks" - Weaving San Mateo County Together event in June 2023, we honored our outgoing Chair of the Board, Stanford Medicine Children's Health's Sherri Sager and welcomed our incoming Chair, Genentech's Ariane Hogan.

SAMCEDA appreciates Chair Sager for serving as Chair of our Board for 8 years.

[From left to right: Stanford Medicine Children's Health's Sherri Sager and Genentech's Ariane Hogan ]

Also, SAMCEDA welcomed four new Members to our Board in 2023: