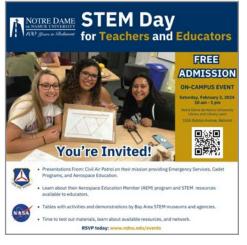

#### THANK YOU TO OUR HEALTHCARE COMMUNITY FOR ALL THAT YOU DO!

San Mateo County Community College District Recognizing National Teacher's Appreciation Day!

Notre Dame De Namur University's STEM Day Event