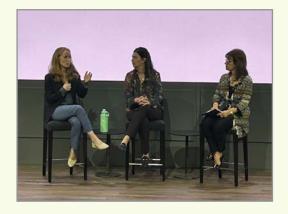

## SAMCEDA BOARD OF DIRECTORS UPDATE

During SAMCEDA's Annual Meeting featuring "THRED Talks" - Weaving San Mateo County Together event in June 2023, we honored our outgoing Chair of the Board, Stanford Medicine Children's Health's Sherri Sager and welcomed our incoming Chair, Genentech's Ariane Hogan.

SAMCEDA appreciates Chair Sager for serving as Chair of our Board for 8 years.

[From left to right: Stanford Medicine Children's Health's Sherri Sager and Genentech's Ariane Hogan ]

Also, SAMCEDA welcomed four new Members to our Board in 2023: