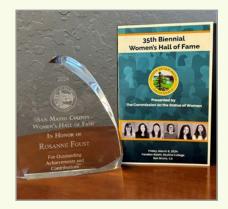

## SAN MATEO COUNTY'S 2024 WOMEN'S HALL OF FAME 14

The County of San Mateo's Commission on the Status of Women celebrated their 35<sup>th</sup> San Mateo County Women's Hall of Fame event on International Women's Day on Friday, March 8, 2024 at Skyline College's Farallon Room in San Bruno.

SAMCEDA's President & CEO, Rosanne Foust, was named one of the inductees alongside the County of San Mateo's BHRS Office of Diversity and Equity's Dr. Maria Lorente-Foresti, Build Up San Mateo County's Christine Padilla, CoastPride's Jenny Walter, Half Moon Bay High School's Catalina Gonzalez Johnston, and El Camino High School's Maya Thompson.