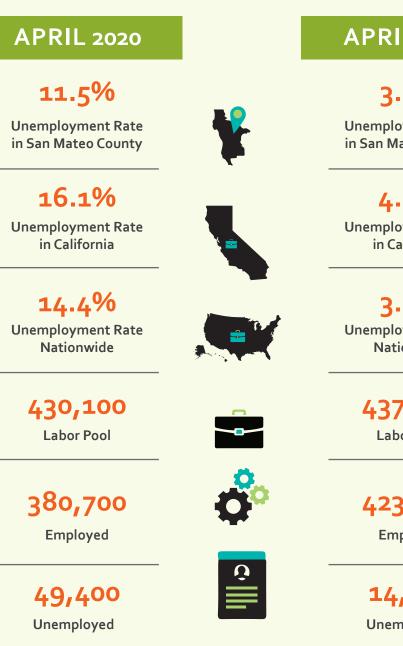

#### APRIL 2024

3-3%

Unemployment Rate in San Mateo County

4.8% Unemployment Rate in California

3-5% Unemployment Rate Nationwide

> **437,500** Labor Pool

**423,200** Employed

14,300 Unemployed